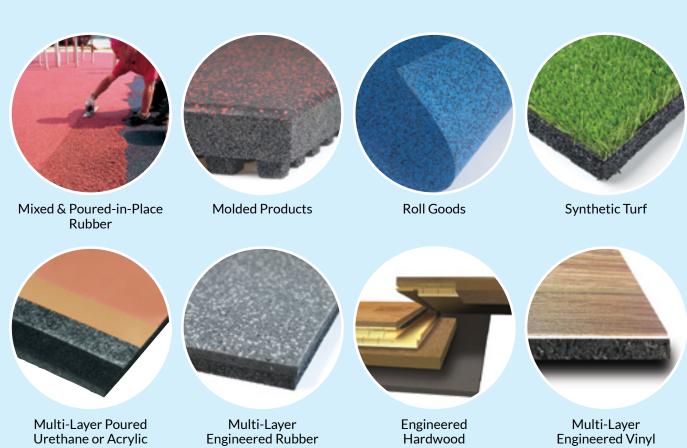

## **SURFACING & FLOORING TYPES**

Multi-Layer Poured Urethane or Acrylic

Multi-Layer Engineered Rubber

8 SurfaceAmerica.com